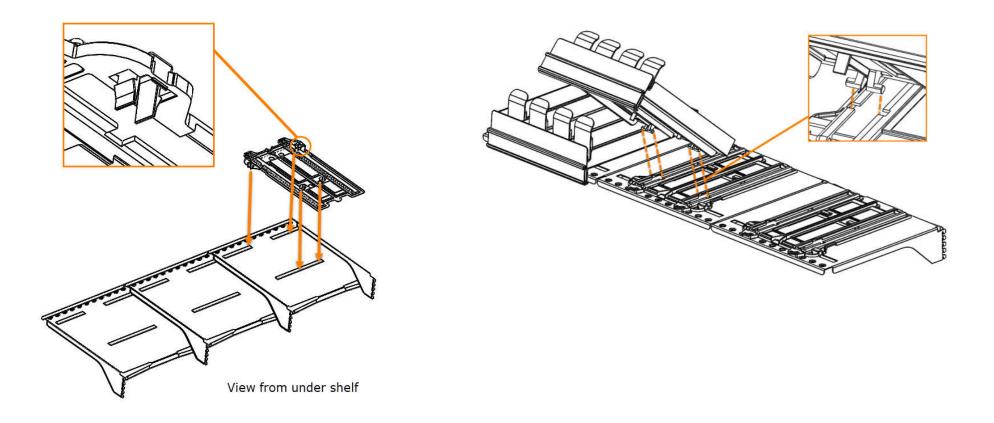

## 5-Wide & 4-Wide Cigarette Pusher Trays

1. Install Module Track to shelf. Press clips (4) into shelf slots until "clicked" in place.

2. Insert tray guides into slots on front of track.

305903IS 10-15-2020