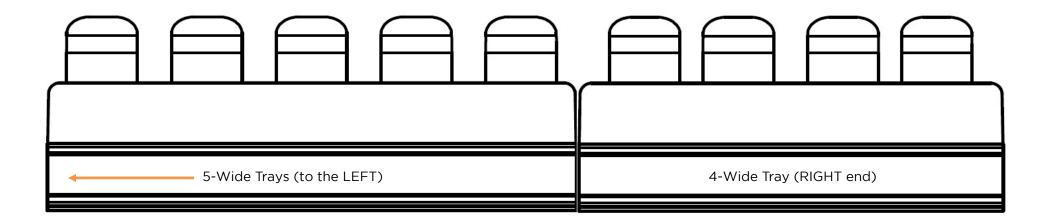

## 5-Wide & 4-Wide Cigarette Pusher Trays

For proper tray/category spacing, a 4-Wide tray must be used at the RIGHT end of the full Cigarette category.

305903IS 10-15-2020

© 2020 Harbor Industries

HARBOR

\*\*IT IS THE RESPONSIBILITY OF THE INSTALLER TO CAREFULLY READ & FOLLOW ALL STEPS IN THE INSTRUCTIONS.