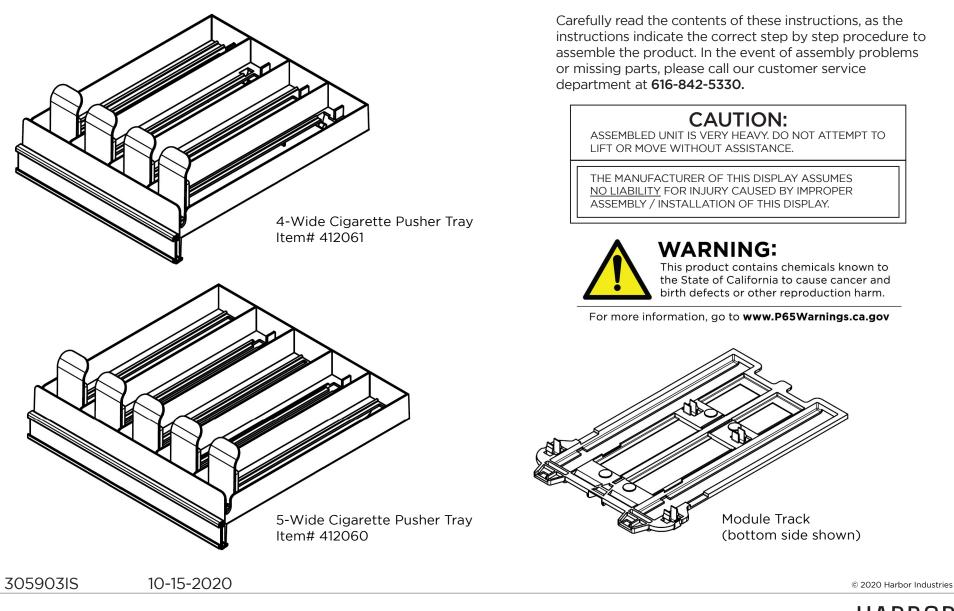

## 5-Wide & 4-Wide Cigarette Pusher Trays

\*\*IT IS THE RESPONSIBILITY OF THE INSTALLER TO CAREFULLY READ & FOLLOW ALL STEPS IN THE INSTRUCTIONS.